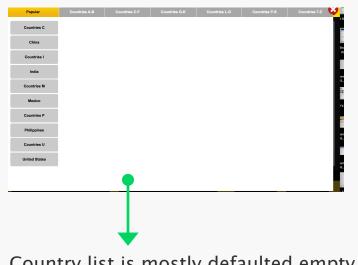

0.10 USD CNY 

Hint text does not blank out when typing which causes errors and makes it hard for users to enter the correct amount.

33%

Country selection menu is confusing and hard to nevigate

Country list is mostly defaulted empty and hard to nevigate.