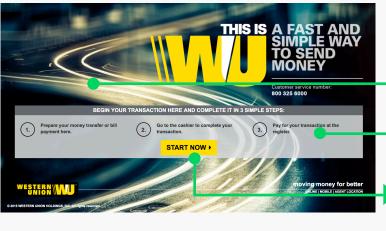

## Usability Testing & Insights

Evaluation on current Kiosks User Experience

Inefficient start screen. No account log in, sign up, pricing info

Background is noisy Instruction is vague, agent's assistance is needed.

Feel being forced to click on Start CTA to find out more

Didn't want to sign up but accidentally clicked on Enroll CTA. Users felt being tricked

CTAs are too closed to each other with no visual hierarchy. Seems like a design dark partern to trick users to click.

flow to take users to Look Up screen after they finish **Estimate Fees** 

> CTA takes users to Look Up screen instead of directly proceed to Receivers page. Users have to re-enter information all over again.