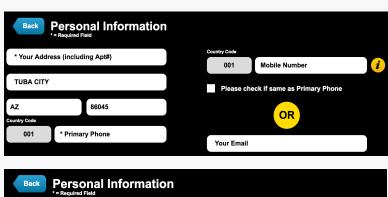

-------------------------|
|                                                     |                     |                                               |
|                                                     | No, get started now | Continue using Western Union services without |



flow to take users to Look Up screen after they finish **Estimate Fees** 

> CTA takes users to Look Up screen instead of directly proceed to Receivers page. Users have to re-enter information all over again.



0.10 USD CNY 

Hint text does not blank out when typing which causes errors and makes it hard for users to enter the correct amount.

33%

Country selection menu is confusing and hard to nevigate



Country list is mostly defaulted empty and hard to nevigate.



Had trouble filling out registration form





## Time Duration For Completing Test Tasks

## Average transaction time for existing customers is approximately 6 minutes. Average transaction time for new customers is approximately 10 minutes.

Considering the special enviornment and certain circumstances, the time duration data can not reflect the experience in real situation.

Above data is collected from 15 user testings across US, UK, and Canada in 2018.