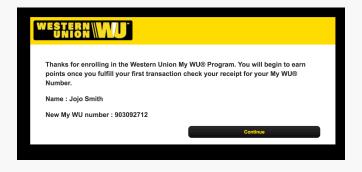

Feel being forced to click on Start CTA to find out more

Didn't want to sign up but accidentally clicked on Enroll CTA. Users felt being tricked

CTAs are too closed to each other with no visual hierarchy. Seems like a design dark partern to trick users to click.

Had trouble filling out registration form