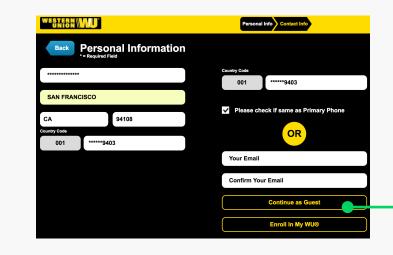

## Usability Testing & Insights

Evaluation on current Kiosks User Experience





Inefficient start screen. No account log in, sign up, pricing info



Background is noisy Instruction is vague, agent's assistance is needed.

Feel being forced to click on Start CTA to find out more



Didn't want to sign up but accidentally clicked on Enroll CTA. Users felt being tricked





CTAs are too closed to each other with no visual hierarchy. Seems like a design dark partern to trick users to click.





| WESTIGN WU<br>Have you used Western Union services? |                     |                                               |
|-----------------------------------------------------|---------------------|-----------------------------------------------|
|                                                     |                     |                                               |
|                                                     | No, get started now | Continue using Western Union services without |



flow to take users to Look Up screen after they finish **Estimate Fees** 

> CTA takes users to Look Up screen instead of directly proceed to Receivers page. Users ha