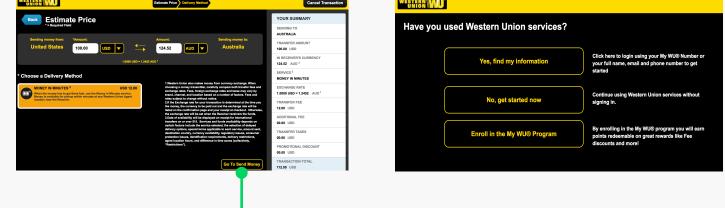

Feel being forced to click on Start CTA to find out more

Didn't want to sign up but accidentally clicked on Enroll CTA. Users felt being tricked

CTAs are too closed to each other with no visual hierarchy. Seems like a design dark partern to trick users to click.

| WESTIGN WU<br>Have you used Western Union services? |                     |                                               |
|-----------------------------------------------------|---------------------|-----------------------------------------------|
|                                                     |                     |                                               |
|                                                     | No, get started now | Continue using Western Union services without |

flow to take users to Look Up screen after they finish **Estimate Fees** 

> CTA takes users to Look Up screen instead of directly proceed to Receivers page. Users have to re-enter information all over again.